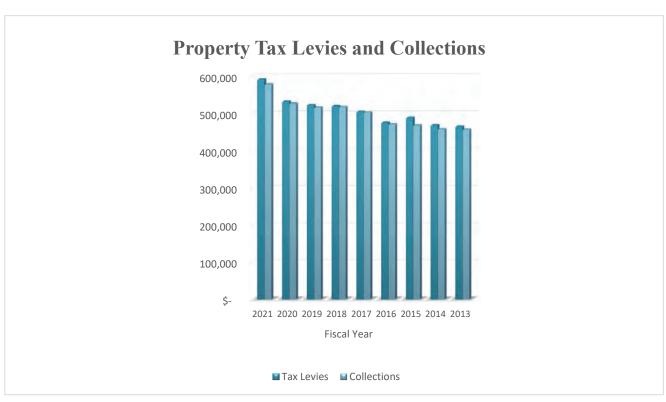

## Q) Property Tax

Property taxes are assessed and collected each fiscal year according to the following property tax calendar:

| Lien Date        | January           |                             |
|------------------|-------------------|-----------------------------|
| Levy Year        | July 1 to June 30 |                             |
| Due Dates        | November 1        | 1st Installment             |
|                  | February 1        | 2 <sup>nd</sup> Installment |
| Delinquent Dates | December 10       | 1st Installment             |
|                  | April 10          | 2 <sup>nd</sup> Installment |
|                  |                   |                             |

Under California law, property taxes and other charges (such as assessments) are assessed and collected by counties up to 1% of assessed value, plus other increases approved by voters. Property tax revenues are pooled and then allocated to entities based on complex formulas prescribed by state statutes.