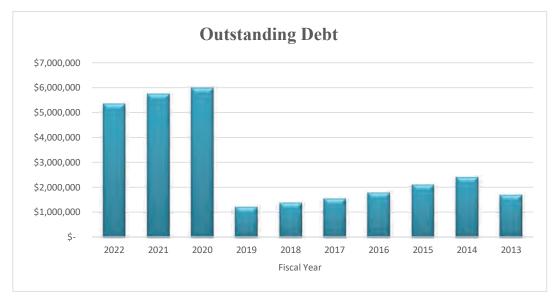

#### 6) LONG-TERM LIABILITIES

The following is a summary of changes in Long-term liabilities for the year:

| Description                       | Beginning Balance   | Additions        | Deletions | Ending Balance | Due Within One Year |
|-----------------------------------|---------------------|------------------|-----------|----------------|---------------------|
| Compensated Absences (Note 1)     | \$ 141,320          | \$ 71,799        | \$ 35,330 | \$ 177,789     | \$ 44,447           |
| Net Pension Liability (Note 7)    | 2,271,670           |                  | 1,580,230 | 691,440        |                     |
| Direct Borrowings - Note Payable: |                     |                  |           |                |                     |
| 2013 Station 1 Note               | 14,046              |                  | 12,039    | 2,007          | 2,007               |
| 2013 Station 4 Note               | 12,469              |                  | 7,875     | 4,594          | 4,594               |
| 2013 Installment Note             | 822,662             |                  | 166,122   | 656,540        | 106,323             |
| 2019 Installment Note             | 4,900,000           |                  | 215,000   | 4,685,000      | 215,000             |
| Total                             | <u>\$ 8,162,167</u> | <u>\$ 71,799</u> | 2,016,596 | 6,217,370      | 372,371             |

#### 6) LONG-TERM LIABILITIES - Continued

**Direct Borrowing - Notes Payable - 2013 Installment Note -** In July 2013, the District entered into a Loan and Installment Sale agreement with City National Bank for \$2,420,000 with interest rate of 2.35% - 3.55%. The agreement is to provide financing for the refinancing of two installment sale agreements and for the acquisition and construction of a 1.2 million gallon water storage tank and pump station. In the event of default, any outstanding amounts become immediately due and payable. The payments are due in semiannual installments commencing July 15, 2014 through July 15, 2033. The District only borrowed \$2,372,463 of the \$2,420,000 Installment Note since it made an additional debt service payment on the 2007 Installment Note before it was refinanced.

#### 6) LONG-TERM LIABILITIES - Continued

**Direct Borrowing - Notes Payable - 2019 Installment Note -** In November 2019, the District entered into an Installment Purchase agreement with BBVA USA for \$5,000,000 with an interest rate of 2.66%. The agreement is to provide financing for the acquisition and construction of the Forebay Pump Station. In the event of default, any outstanding amounts become immediately due and payable. The payments are due in semiannual installments commencing January 15, 2020 through July 15, 2039.