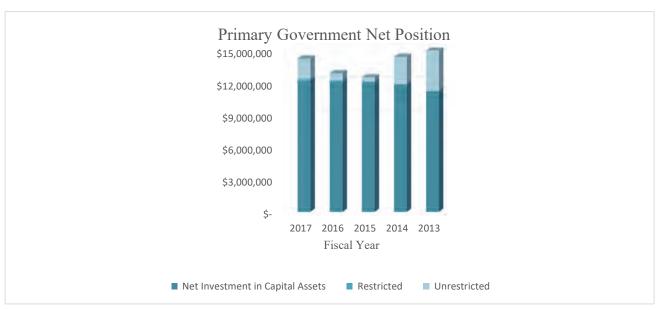

#### P) Net Position

GASB No. 63 requires that the difference between assets, liabilities and deferred outflows/inflows of resources be reported as net position. Net position is classified as either net investment in capital assets, restricted, or unrestricted.

Net position classified as net investment in capital assets consists of capital assets, net of accumulated depreciation and reduced by the outstanding principal of related debt. Restricted net position is the net position that has external constraints placed on them by creditors, grantors, contributors, laws, or regulations of other governments, or through constitutional provisions, or enabling legislation. Unrestricted net position consists of net position that does not meet the definition of net investment in capital assets or restricted net position.