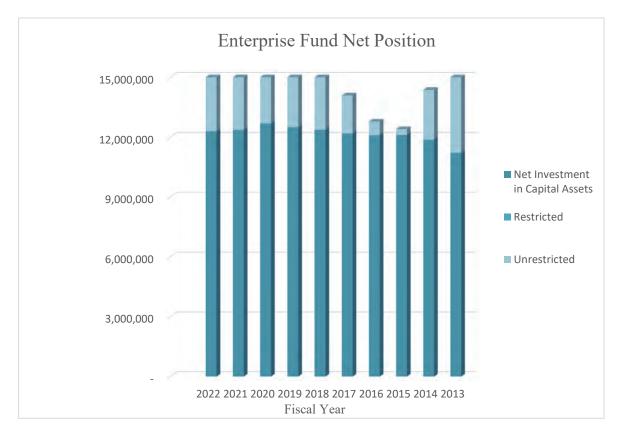

| 12,376,977 |    | -          |    | 3,488,751   |                    | 15,865,728 |  |
| 2017        |                                  | 12,192,571 |    | -          |    | 1,896,073   |                    | 14,088,644 |  |
| 2016        |                                  | 12,100,947 |    | -          |    | 681,845     |                    | 12,782,792 |  |
| 2015        |                                  | 12,120,332 |    | -          |    | 283,989     |                    | 12,404,321 |  |
| 2014        |                                  | 11,878,249 |    | -          |    | 2,488,978   |                    | 14,367,227 |  |
| 2013        |                                  | 11,224,659 |    | -          |    | 4,491,741   |                    | 15,716,400 |  |



Source: Yuima Municipal Water District

Notes: The District's assets consist primarily of water treatment and distribution facilities.

## Yuima Municipal Water District Net Position by Component - Government-wide Financial Statements Last Ten Fiscal Years

Page 1 of 2

|                                             | Fiscal Year <sup>(1)</sup> |     |    |    |         |         |      |            |    |            |
|---------------------------------------------|----------------------------|-----|----|----|---------|---------|------|------------|----|------------|
|                                             | 2                          | 022 | 20 | 21 | 20      | 20      |      | 2019       |    | 2018       |
| Governmental Activities:                    |