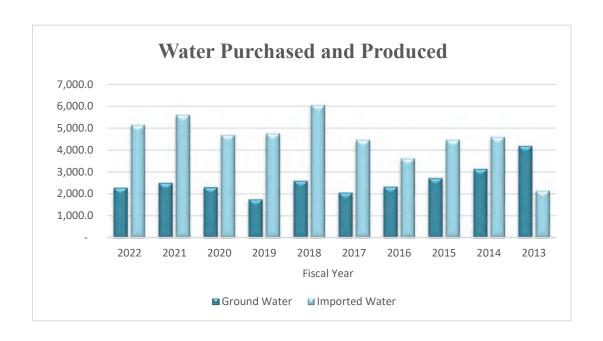

#### Economic Dependency

For fiscal year ended June 30, 2022, 69.3% of water sold by the District is purchased from the San Diego County Water Authority and 30.7% is produced or purchased from local groundwater sources. All electricity used by the District for pumping and operations is purchased from San Diego Gas and Electric.