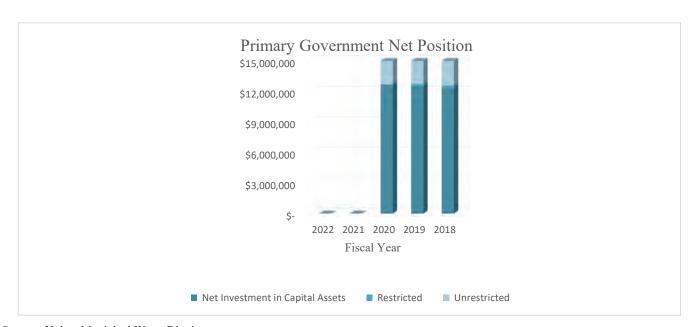

321 | \$ 1 | 16,166,687 | \$ | 15,865,728 |
| Primary Government                          |                            |     |    |    |         |         |      |            |    |            |
| Net Investment in Capital Assets            | \$                         | -   | \$ | -  | \$ 12,6 | 590,506 | \$   | 12,508,865 | \$ | 12,376,977 |
| Restricted                                  |                            | -   |    | -  |         | -       |      | 223,553    |    | 227,290    |
| Unrestricted                                |                            | -   |    | -  | 4,2     | 224,815 |      | 3,657,822  |    | 3,488,751  |
| Total Primary Government Net Position       | \$                         | -   | \$ | -  | \$ 16,9 | 915,321 | \$   | 16,390,240 | \$ | 16,093,018 |



Source: Yuima Municipal Water District

Notes: (1) In fiscal year 2020, the fire services were transferred to the County of San Diego which was the only governmental activities for the District. Starting in fiscal year 2021, no government-wide financial statements are presented since the District has only business-type activities.

(2) The District's assets consist primarily of water treatment and distribution facilities.

## Yuima Municipal Water District NetPosition by Component - Government-wide Financial Statements Last Ten Fiscal Years

Page 2 of 2

| Fiscal Year <sup>(1)</sup> |            |                                                             |                                                                                                                      |