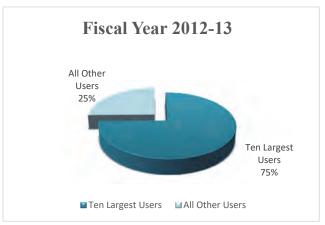

#### G) Water Sales and Accounts Receivable

Water sales revenue is recorded and billed monthly when the service is rendered. During the year ended June 30, 2022, the District reported water sales to one customer which totaled approximately 37.5% as a percentage of consumption. Management has not incurred any additional expense to serve this customer, and the District has more than one source of supply to meet its needs.