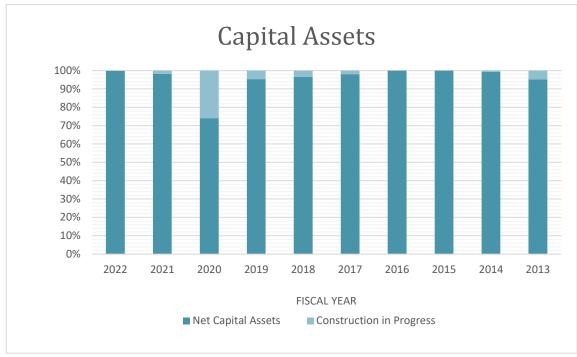

## 5) CAPITAL ASSETS

Capital asset activity for the year was as follows:

|                                     |    | Beginning<br>Balance                           |    | Increases |    | Decreases |    | Ending<br>Balance |
|-------------------------------------|----|------------------------------------------------|----|-----------|----|-----------|----|-------------------|
| Capital Assets, Not Depreciated:    |    | Datance                                        |    | HICICASES |    | Decreases |    | Dalance           |
| Land and Improvements               | \$ | 1,301,457                                      | \$ |           | \$ |           | \$ | 1,301,457         |
| Construction in Progress            |    | 325,354                                        |    | 38,711    |    | 325,354   | ·  | 38,711            |
| Total Capital Assets                |    | <u>.                                      </u> |    | _         |    |           |    | _                 |
| Not Depreciated                     |    | 1,626,811                                      |    | 38,711    |    | 325,354   |    | 1,340,168         |
| Capital Assets, Being Depreciated:  |    |                                                |    |           |    |           |    |                   |
| General Plant                       |    | 2,224,830                                      |    | 102,848   |    |           |    | 2,327,678         |
| Source of Supply                    |    | 8,846,123                                      |    |           |    |           |    | 8,846,123         |
| Pumping Plant                       |    | 9,228,868                                      |    | 54,350    |    | 32,958    |    | 9,250,260         |
| Water Treatment Plant               |    | 199,226                                        |    |           |    |           |    | 199,226           |
| Transmission and Distribution Plant |    | 8,591,483                                      |    | 327,791   |    |           |    | 8,919,274         |
| Total Capital Assets, Being         |    |                                                |    |           |    |           |    |                   |
| Depreciated                         |    | 29,090,530                                     |    | 484,989   |    | 32,958    |    | 29,542,561        |
| Less Accumulated Depreciation:      |    |                                                |    |           |    |           |    |                   |
| General Plant                       |    | (1,777,031)                                    |    | (81,584)  |    |           |    | (1,858,615)       |
| Source of Supply                    |    | (2,741,149)                                    |    | (171,251) |    |           |    | (2,912,400)       |
| Pumping Plant                       |    | (2,132,089)                                    |    | (228,768) |    | (16,949)  |    | (2,343,908)       |
| Water Treatment Plant               |    | (93,024)                                       |    | (4,799)   |    |           |    | (97,823)          |
| Transmission and Distribution Plant |    | (5,852,203)                                    |    | (172,699) |    |           |    | (6,024,902)       |
|                                     |    |                                                |    |           |    |           |    |                   |
| Total Accumulated Depreciation      |    | (12,595,496)                                   |    | (659,101) |    | (16,949)  |    | (13,237,648)      |
| Total Carital Agasta Daina          |    |                                                |    |           |    |           |    |                   |
| Total Capital Assets, Being         |    | 16 405 024                                     |    | (174 110) |    | 16,000    |    | 16 204 012        |
| Depreciated, Net                    | _  | 16,495,034                                     | _  | (174,112) |    | 16,009    |    | 16,304,913        |
| Capital Assets, Net of Depreciation | \$ | 18,121,845                                     | _  | (135,401) | _  | 341,363   | =  | 17,645,081        |

#### R) Capitalized Expenses

Certain administrative and general expenses, relating to assets under construction, are charged to construction in progress until the assets are ready for their intended use. Upon completion of major utility plant additions, the capitalized cost is recorded as part of the asset to which it is related and is depreciated over the estimated useful life of the related asset.