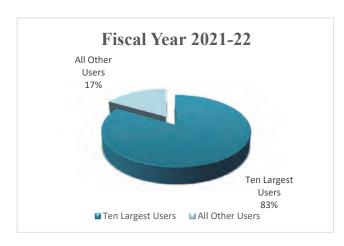

#### G) Water Sales and Accounts Receivable

Water sales revenue is recorded and billed monthly when the service is rendered. During the year ended June 30, 2022, the District reported water sales to one customer which totaled approximately 37.5% as a percentage of consumption. Management has not incurred any additional expense to serve this customer, and the District has more than one source of supply to meet its needs.