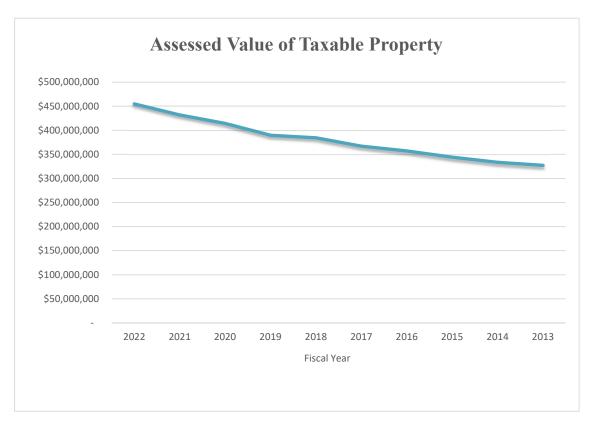

## Q) Property Tax

Property taxes are assessed and collected each fiscal year according to the following property tax calendar:

| Lien Date        | January           |                             |
|------------------|-------------------|-----------------------------|
| Levy Year        | July 1 to June 30 |                             |
| Due Dates        | November 1        | 1st Installment             |
|                  | February 1        | 2 <sup>nd</sup> Installment |
| Delinquent Dates | December 10       | 1st Installment             |
|                  | April 10          | 2 <sup>nd</sup> Installment |
|                  |                   |                             |

Under California law, property taxes and other charges (such as assessments) are assessed and collected by counties up to 1% of assessed value, plus other increases approved by voters. Property tax revenues are pooled and then allocated to entities based on complex formulas prescribed by state statutes.