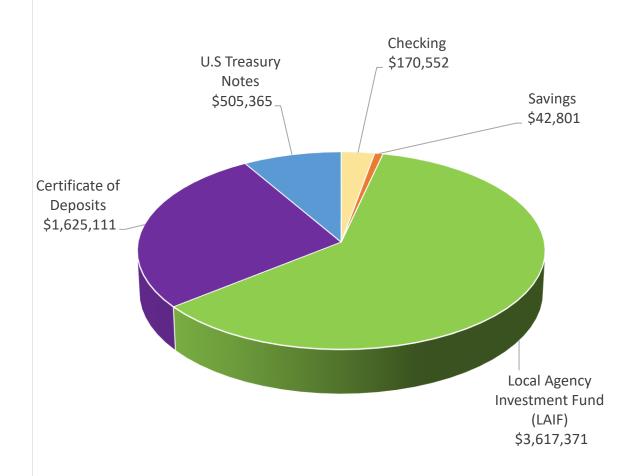

# **Pooled Cash Report**

Yuima Municipal Water District For the Period Ending 10/31/2022

| ACCOUNT #                         | ACCOUNT        | NAME                               |                 | BEGINNING CURRENT BALANCE ACTIVITY           |                        |                         |
|-----------------------------------|----------------|------------------------------------|-----------------|----------------------------------------------|------------------------|-------------------------|
| CLAIM ON CASH                     |                |                                    |                 |                                              | -                      |                         |
| 01-1001-000                       | Claim on Cas   | h - Yuima General District         | 3,737,86        | 53.90                                        | (352,990.57)           | 3,384,873.33            |
| 02-1001-000                       | Claim on Cas   |                                    | 851,57          |                                              | 70,356.13              | 921,933.40              |
| 10-1001-000                       | Claim on Cas   | h - Yuima General District Capital | 1,310,49        |                                              | 2,192.77               | 1,312,687.20            |
| 20-1001-000                       |                | h - IDA Capital                    | 341,03          | 39.91                                        | 666.09                 | 341,706.00              |
| TOTAL CLAIM ON CA                 | SH             |                                    | 6,240,97        | 75.51                                        | (279,775.58)           | 5,961,199.93            |
| CASH IN BANK                      |                |                                    |                 |                                              |                        |                         |
| Cash in Bank                      |                |                                    |                 |                                              |                        |                         |
| 99-1000-000                       | Petty Cash     |                                    | 50              | 00.00                                        | 0.00                   | 500.00                  |
| 99-1000-011                       | General Chec   | cking                              | 218,04          | 13.09                                        | (47,991.13)            | 170,051.96              |
| 99-1100-015                       | General Savir  | ngs                                | 10,05           |                                              | 0.43                   | 10,055.95               |
| 99-1100-017                       | Official Pay   |                                    | 14,88           |                                              | 11,811.41              | 26,699.06               |
| 99-1200-020                       | LAIF State Tr  |                                    | 3,847,10        |                                              | (229,734.38)           | 3,617,370.71            |
| 99-1300-030                       |                | l Services - Clearing              | ,               | 31.30                                        | 1,715.09               | 6,046.39                |
| <u>99-1300-035</u>                |                | al Management - Clearing           | •               | 19.11                                        | (2,949.05)             | 0.06                    |
| <u>99-1400-040</u>                | •              | Bank - 88224PLY3                   | 98,83           |                                              | 221.00                 | 99,056.00               |
| <u>99-1400-046</u><br>99-1400-051 | BMW Bank -     | 3ank - 05600XCG3                   | 88,30<br>185,93 |                                              | (971.00)<br>(1,058.00) | 87,336.00<br>184,874.00 |
| 99-1400-051                       | Sallie Mae - 7 |                                    | 220,75          |                                              | (3,150.00)             | 217,602.50              |
| 99-1400-054                       |                | f India - 856285VD0                | 221,17          |                                              | (2,440.00)             | 218,737.50              |
| 99-1400-057                       |                | Bank - 05600XGP9                   | 239,37          |                                              | (2,256.45)             | 237,120.80              |
| 99-1400-058                       |                | ley Bank - 61690UUH1               | •               | 241,617.50 (715.00)                          |                        | 240,902.50              |
| 99-1400-062                       | _              | c - 33847E4D6                      |                 | 92,497.00 (390.00)                           |                        | 92,107.00               |
| 99-1400-068                       | _              | oress National Bank - 02589AB50    | 246,96          | 52.50                                        | 412.50                 | 247,375.00              |
| 99-1450-061                       | FHLB Bond -    |                                    |                 | 89,776.00 (799.00)                           |                        | 88,977.00               |
| 99-1450-063                       | FHLB Step-Up   | o Bond - 3130AR2X8                 | 96,60           | 96,600.00 (                                  |                        | 96,287.00               |
| 99-1450-067                       | FHLB Step-Սլ   | Bond - 3130ARPU9                   | 97,77           | 97,777.00                                    |                        | 97,548.00               |
| 99-1450-068                       | FHLB Step-Up   | Bond - 3130AMAW2                   | 223,49          | 92.50                                        | (940.00)               | 222,552.50              |
| TOTAL: Cash in Bank               |                |                                    | 6,240,97        | 75.51<br>=================================== | (279,775.58)           | 5,961,199.93            |
| TOTAL CASH IN BAN                 | K              |                                    | 6,240,97        | 75.51                                        | (279,775.58)           | 5,961,199.93            |
| DUE TO OTHER FUNDS                | <u>i</u>       |                                    |                 |                                              |                        |                         |
| 99-2601-000                       | Due to Other   | Funds                              | 6,240,97        | 75.51                                        | (279,775.58)           | 5,961,199.93            |
| TOTAL DUE TO OTHE                 | R FUNDS        |                                    | 6,240,97        | 75.51                                        | (279,775.58)           | 5,961,199.93            |
| Claim on Cash                     | 5,961,199.93   | Claim on Cash                      | 5,961,199.93    | Cash                                         | in Bank                | 5,961,199.93            |
| Cash in Bank                      | 5,961,199.93   | Due To Other Funds                 | 5,961,199.93    | Due '                                        | To Other Funds         | 5,961,199.93            |
| Difference                        | 0.00           | Difference                         | 0.00            | Diffe                                        | rence                  | 0.00                    |
| _                                 |                |                                    |                 |                                              |                        |                         |

# Yuima Municipal Water District Cash & Investments Data October 2022 \$5,961,199.93