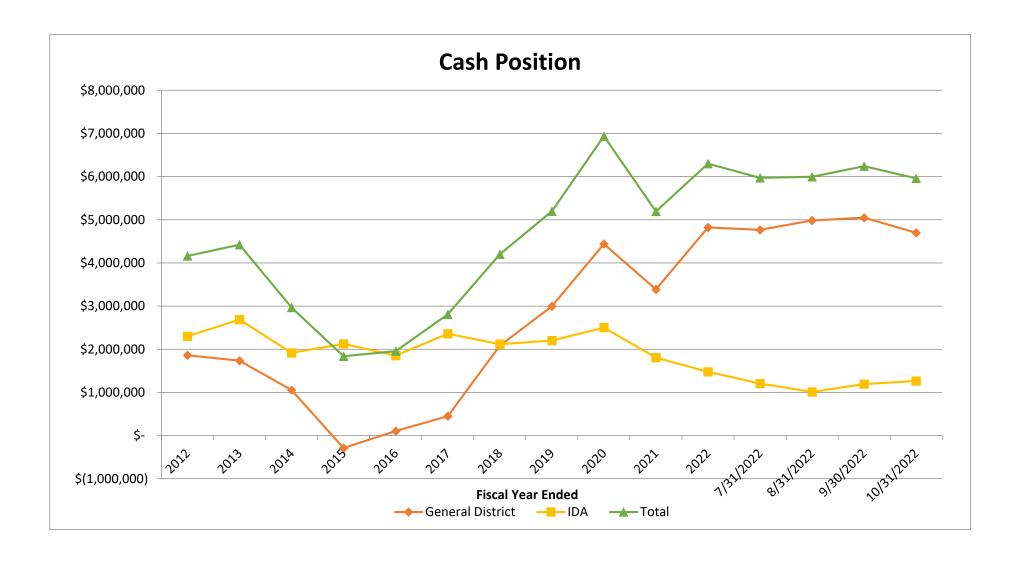

# **Pooled Cash Report**

Yuima Municipal Water District For the Period Ending 10/31/2022

| ACCOUNT #                         | ACCOUNT        | NAME                               |                 | BEGINNING CURRENT BALANCE ACTIVITY           |                        |                         |
|-----------------------------------|----------------|------------------------------------|-----------------|----------------------------------------------|------------------------|-------------------------|
| CLAIM ON CASH                     |                |                                    |                 |                                              | -                      |                         |
| 01-1001-000                       | Claim on Cas   | h - Yuima General District         | 3,737,86        | 53.90                                        | (352,990.57)           | 3,384,873.33            |
| 02-1001-000                       | Claim on Cas   |                                    | 851,57          |                                              | 70,356.13              | 921,933.40              |
| 10-1001-000                       | Claim on Cas   | h - Yuima General District Capital | 1,310,49        |                                              | 2,192.77               | 1,312,687.20            |
| 20-1001-000                       |                | h - IDA Capital                    | 341,03          | 39.91                                        | 666.09                 | 341,706.00              |
| TOTAL CLAIM ON CA                 | SH             |                                    | 6,240,97        | 75.51                                        | (279,775.58)           | 5,961,199.93            |
| CASH IN BANK                      |                |                                    |                 |                                              |                        |                         |
| Cash in Bank                      |                |                                    |                 |                                              |                        |                         |
| 99-1000-000                       | Petty Cash     |                                    | 50              | 00.00                                        | 0.00                   | 500.00                  |
| 99-1000-011                       | General Chec   | cking                              | 218,04          | 13.09                                        | (47,991.13)            | 170,051.96              |
| 99-1100-015                       | General Savir  | ngs                                | 10,05           |                                              | 0.43                   | 10,055.95               |
| 99-1100-017                       | Official Pay   |                                    | 14,88           |                                              | 11,811.41              | 26,699.06               |
| 99-1200-020                       | LAIF State Tr  |                                    | 3,847,10        |                                              | (229,734.38)           | 3,617,370.71            |
| 99-1300-030                       |                | l Services - Clearing              | ,               | 31.30                                        | 1,715.09               | 6,046.39                |
| <u>99-1300-035</u>                |                | al Management - Clearing           | •               | 19.11                                        | (2,949.05)             | 0.06                    |
| <u>99-1400-040</u>                | •              | Bank - 88224PLY3                   | 98,83           |                                              | 221.00                 | 99,056.00               |
| <u>99-1400-046</u><br>99-1400-051 | BMW Bank -     | 3ank - 05600XCG3                   | 88,30<br>185,93 |                                              | (971.00)<br>(1,058.00) | 87,336.00<br>184,874.00 |
| 99-1400-051                       | Sallie Mae - 7 |                                    | 220,75          |                                              | (3,150.00)             | 217,602.50              |
| 99-1400-054                       |                | f India - 856285VD0                | 221,17          |                                              | (2,440.00)             | 218,737.50              |
| 99-1400-057                       |                | Bank - 05600XGP9                   | 239,37          |                                              | (2,256.45)             | 237,120.80              |
| 99-1400-058                       |                | ley Bank - 61690UUH1               | •               | 241,617.50 (715.00)                          |                        | 240,902.50              |
| 99-1400-062                       | _              | c - 33847E4D6                      |                 | 92,497.00 (390.00)                           |                        | 92,107.00               |
| 99-1400-068                       | _              | oress National Bank - 02589AB50    | 246,96          | 52.50                                        | 412.50                 | 247,375.00              |
| 99-1450-061                       | FHLB Bond -    |                                    |                 | 89,776.00 (799.00)                           |                        | 88,977.00               |
| 99-1450-063                       | FHLB Step-Up   | o Bond - 3130AR2X8                 | 96,60           | 96,600.00 (                                  |                        | 96,287.00               |
| 99-1450-067                       | FHLB Step-Սլ   | Bond - 3130ARPU9                   | 97,77           | 97,777.00                                    |                        | 97,548.00               |
| 99-1450-068                       | FHLB Step-Up   | Bond - 3130AMAW2                   | 223,49          | 92.50                                        | (940.00)               | 222,552.50              |
| TOTAL: Cash in Bank               |                |                                    | 6,240,97        | 75.51<br>=================================== | (279,775.58)           | 5,961,199.93            |
| TOTAL CASH IN BAN                 | K              |                                    | 6,240,97        | 75.51                                        | (279,775.58)           | 5,961,199.93            |
| DUE TO OTHER FUNDS                | <u>i</u>       |                                    |                 |                                              |                        |                         |
| 99-2601-000                       | Due to Other   | Funds                              | 6,240,97        | 75.51                                        | (279,775.58)           | 5,961,199.93            |
| TOTAL DUE TO OTHE                 | R FUNDS        |                                    | 6,240,97        | 75.51                                        | (279,775.58)           | 5,961,199.93            |
| Claim on Cash                     | 5,961,199.93   | Claim on Cash                      | 5,961,199.93    | Cash                                         | in Bank                | 5,961,199.93            |
| Cash in Bank                      | 5,961,199.93   | Due To Other Funds                 | 5,961,199.93    | Due '                                        | To Other Funds         | 5,961,199.93            |
| Difference                        | 0.00           | Difference                         | 0.00            | Diffe                                        | rence                  | 0.00                    |
| _                                 |                |                                    |                 |                                              |                        |                         |

# Yuima Municipal Water District Cash & Investments Data October 2022 \$5,961,199.93