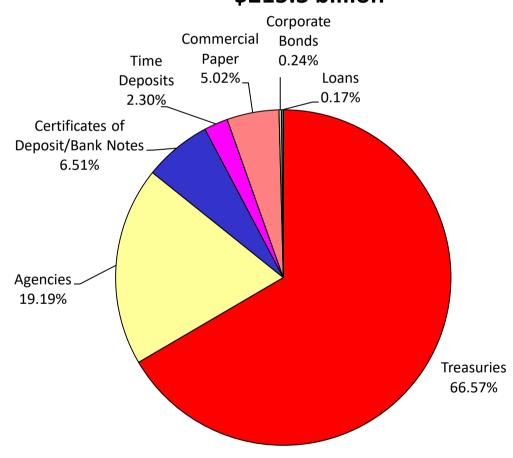

# **Pooled Money Investment Account Monthly Portfolio Composition** (1) 10/31/22 \$215.3 billion

Chart does not include \$3,715,000.00 in mortgages, which equates to 0.002%. Percentages may not total 100% due to rounding.