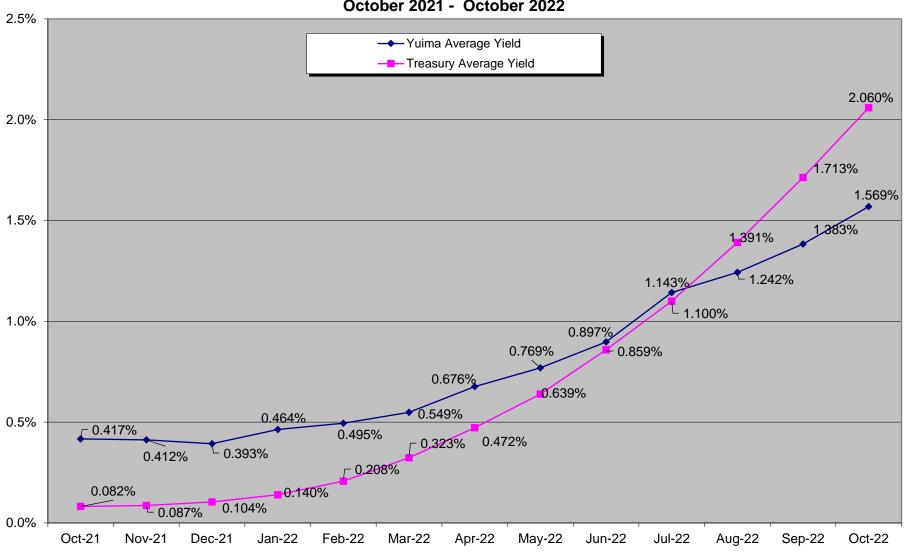

|                  |                      |                     |                    |
| AP Pending                     | 1,736,174.52                  | AP Pending       | 1,736,174.52     | Due From Other Funds |                     | 1,736,174.52       |
| <b>Due From Other Funds</b>    | 1,736,174.52                  | Accounts Payable | 1,736,174.52     | Accounts Payable     |                     | 1,736,174.52       |
| Difference                     | 0.00                          | Difference       | 0.00             | 0.00 Difference      |                     | 0.00               |

TYLERHOST\SYSTEM 11.10.2022 Page 2 of 2

# Yuima Municipal Water District Cash & Investments Data October 2022 \$5,961,199.93



# **Aggregate Yuima Portfolio Yield**

October 2021 - October 2022





# **PMIA/LAIF Performance Report** as of 11/16/22



# **PMIA Average Monthly Effective Yields**<sup>(1)</sup>

October 1.772 1.513 September 1.276 August

# **Quarterly Performance** Quarter Ended 09/30/22

LAIF Apportionment Rate<sup>(2)</sup>: 1.35

LAIF Earnings Ratio<sup>(2)</sup>: 0.00003699565555327

LAIF Fair Value Factor<sup>(1)</sup>: 0.980760962

PMIA Daily<sup>(1)</sup>: PMIA Quarter to Date<sup>(1)</sup>: 1.63% 1.29%

PMIA Average Life<sup>(1)</sup>: 304

# **Pooled Money Investment Account Monthly Portfolio Composition** (1) 10/31/22 \$215.3 billion



Chart does not include \$3,715,000.00 in mortgages, which equates to 0.002%. Percentages may not total 100% due to rounding.

#### Daily rates are now available here. View PMIA Daily Rates

Notes: The apportionment rate inc