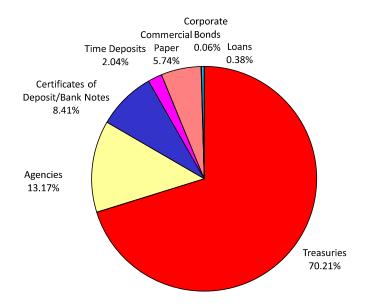

| ence           | 0.00               |

TYLERHOST\SYSTEM 7.20.2021 Page 2 of 2

# Yuima Municipal Water District

# Cash & Investments Data June 30, 2021 \$5,194,050.11



### **Aggregate Yuima Portfolio Yield**

June 2020 - June 2021





# PMIA/LAIF Performance Report as of 07/15/21



# PMIA Average Monthly Effective Yields<sup>(1)</sup>

**Jun 0.262**May 0.315
Apr 0.339

# **Quarterly Performance Quarter Ended 06/30/21**

LAIF Apportionment Rate<sup>(2)</sup>: 0.33

LAIF Earnings Ratio<sup>(2)</sup>: 0.00000897371743018

LAIF Fair Value Factor<sup>(1)</sup>: 1.00008297

PMIA Daily<sup>(1)</sup>: 0.22%

PMIA Quarter to Date<sup>(1)</sup>: 0.30% PMIA Average Life<sup>(1)</sup>: 291

#### Pooled Money Investment Account Monthly Portfolio Composition (1) 06/30/21 \$193.3 billion



Chart does not include 0.01% of mortgages. Percentages may not total 100% due to rounding.

#### Daily rates are now available here. View PMIA Daily Rates

Notes: The apportionment rate includes interest earned on the CalPERS Supplemental Pension Payment pursuant to Government Code 20825 (c)(1) and interest earned on the Wildfire Fund loan pursuant to Public Utility Code 3288 (a).

#### Source:

<sup>(1)</sup> State of California, Office of the Treasurer

<sup>(2)</sup> State of Calfiornia, Office of the Controller



# State of California Pooled Money Investment Account Market Valuation 6/30/2021

|                             |     | arrying Cost Plus    |    |                    |                          |    |                 |
|-----------------------------|-----|------------------