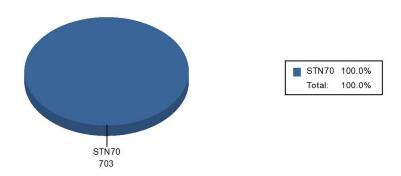

#### **Incidents by Station**

|       | Veg Fires | Structure | Other | Medical | Hazard / | Others | Total |
|-------|-----------|-----------|-------|---------|----------|--------|-------|
|       |           | Fire      | Fires |         | FMS      |        |       |
|       |           |           |       |         |          |        |       |
| STN70 | 33        | 2         | 56    | 586     | 3        | 23     | 703   |
|       |           |           |       |         |          |        |       |
| Total | 33        | 2         | 56    | 586     | 3        | 23     | 703   |
|       |           |           |       |         |          |        |       |