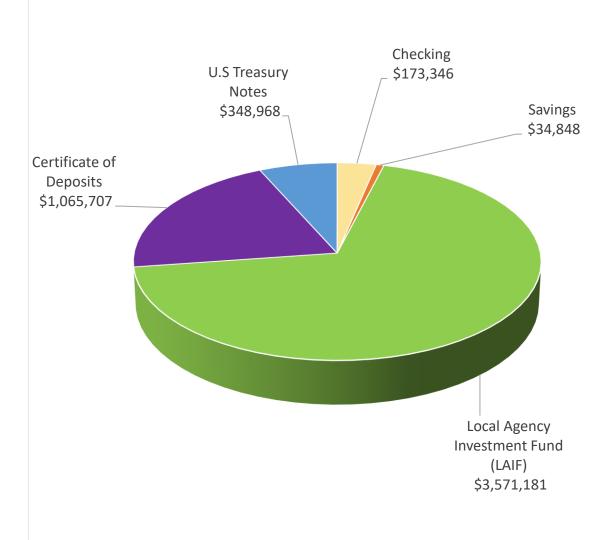

,544.91              | (525,474.19)   | 852,070.72         |
| AP Pending             | 852,070.72            | AP Pending               | 852,070.72 | Due Fr               | om Other Funds | 852,070.72         |
| · ·                    | ŕ                     | J                        | ,          |                      |                | •                  |
| Due From Other Funds   | 852,070.72            | Accounts Payable         | 852,070.72 |                      | nts Payable    | 852,070.72         |
| Difference             | 0.00                  | Difference               | 0.00       | Differe              | ence           | 0.00               |

TYLERHOST\SYSTEM 7.20.2021 Page 2 of 2

# Yuima Municipal Water District

# Cash & Investments Data June 30, 2021 \$5,194,050.11



### **Aggregate Yuima Portfolio Yield**

June 2020 - June 2021





# PMIA/LAIF Performance Report as of 07/15/21



# PMIA Average Monthly Effective Yields<sup>(1)</sup>

**Jun 0.262**May 0.315
Apr 0.339

# **Quarterly Performance Quarter Ended 06/30/21**

LAIF Apportionment Rate<sup>(2)</sup>: 0.33

LAIF Earnings Ratio<sup>(2)</sup>: 0.00000897371743018

LAIF Fair Value Factor<sup>(1)</sup>: 1.00008297

PMIA Daily<sup>(1)</sup>: 0.22%

PMIA Quarter to Date<sup>(1)</sup>: 0.30% PMIA Average Life<sup>(1)</sup>: 291

#### Pooled Money Investment Account Monthly Portfolio Composition (1) 06/30/21 \$193.3 billion



Chart does not include 0.01% of mortgages. Percentages may not total 100% due to rounding.

#### Daily rates are now available here. View PMIA Daily Rates

Notes: The apportionm