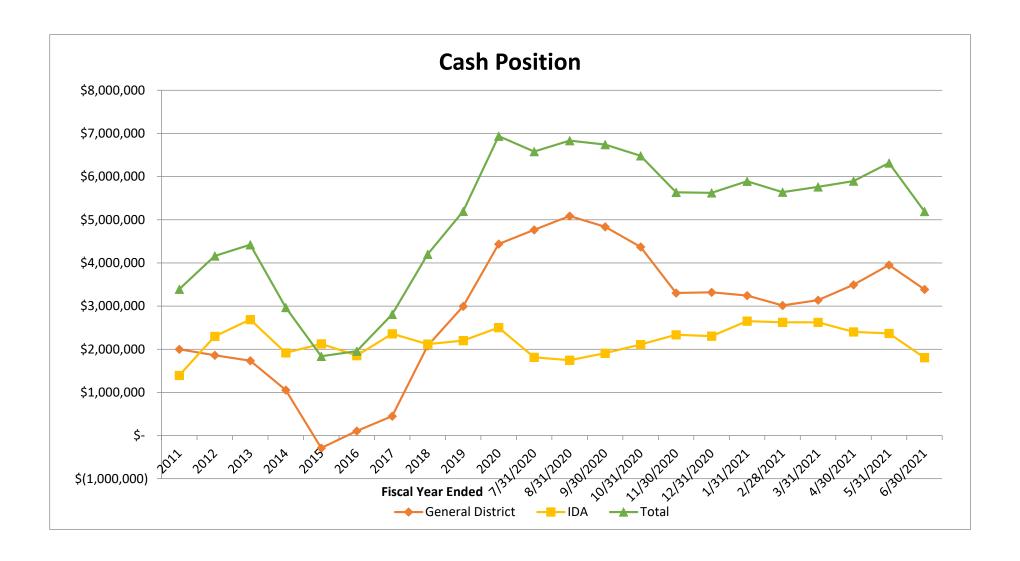

|
| PMIA & GF Loans             | \$  | 725,276,000.00       | \$ | 725,276,000.00     | \$<br>725,276,000.00     |    | NA              |
| TOTAL                       | \$  | 193,317,608,617.22   | \$ | 193,304,977,285.16 | \$<br>193,321,015,758.83 | \$ | 142,475,005.97  |

Fair Value Including Accrued Interest

\$ 193,463,490,764.80

Repurchase Agreements, Time Deposits, PMIA & General Fund Ioans, and Reverse Repurchase agreements are carried at portfolio book value (carrying cost).

The value of each participating dollar equals the fair value divided by the amortized cost (1.00008297). As an example: if an agency has an account balance of \$20,000,000.00, then the agency would report its participation in the LAIF valued at \$20,001,659.40 or \$20,000,000.00 x 1.00008297.









July 26, 2021

TO: Honorable President and Board of Directors

FROM: Amy Reeh, General Manager

SUBJECT: Approval of CalPERS purchase order for payment of the annual Unfunded

Liability payment for 2021/22.

#### **BACKGROUND**

Under the Purchasing Policy the Board must approve any purchase order over \$35,000. This is the required annual payment toward Yuima's unfunded accrued liability. The District has a choice to pay a lump sum payment in July each year or to make monthly payments. The district will save \$5,339 in interest charges by making the lump sum payment as opposed to monthly payments.

#### RECOMMENDATION

That should the Board agree, they approve the purchase order as presented.

1

Amy Reeh

**General Manager** 

# Yuim &

#### YUIMA MUNICIPAL WATER DISTRICT

P.O. B