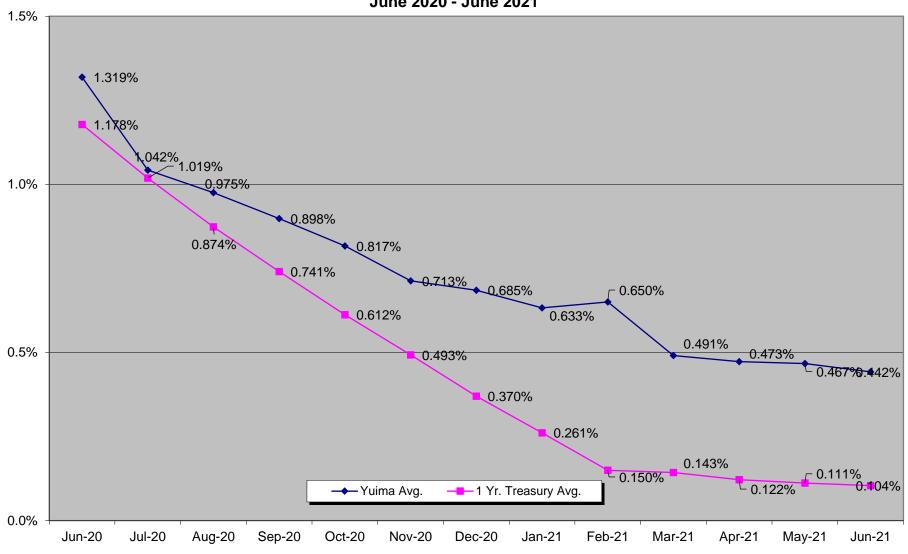

Pending             | 852,070.72            | AP Pending               | 852,070.72 | Due Fr               | om Other Funds | 852,070.72         |
| · ·                    | ŕ                     | J                        | ,          |                      |                | •                  |
| Due From Other Funds   | 852,070.72            | Accounts Payable         | 852,070.72 |                      | nts Payable    | 852,070.72         |
| Difference             | 0.00                  | Difference               | 0.00       | Differe              | ence           | 0.00               |

TYLERHOST\SYSTEM 7.20.2021 Page 2 of 2

# Yuima Municipal Water District

# Cash & Investments Data June 30, 2021 \$5,194,050.11



### **Aggregate Yuima Portfolio Yield**

June 2020 - June 2021





# PMIA/LAIF Performance Report as of 07/15/21



# PMIA Average Monthly Effective Yields<sup>(1)</sup>

**Jun 0.262**May 0.315
Apr 0.339

# **Quarterly Performance Quarter Ended 06/30/21**

LAIF Apportionment Rate<sup>(2)</sup>: 0.33

LAIF Earnings Ratio<sup>(2)</sup>: 0.00000897371743018

LAIF Fair Value Factor<sup>(1)</sup>: 1.00008297

PMIA Daily<sup>(1)</sup>: 0.22%

PMIA Quarter to Date<sup>(1)</sup>: 0.30% PMIA Average Life<sup>(1)</sup>: 291

#### Pooled Money Investment Account Monthly Portfolio Composition (1) 06/30/21 \$193.3 billion



Chart does not include 0.01% of mortgages. Percentages may not total 100% due to rounding.

#### Daily rates are now available here. View PMIA Daily Rates

Notes: The apportionment rate includes interest earned on the CalPERS Supplemental Pens