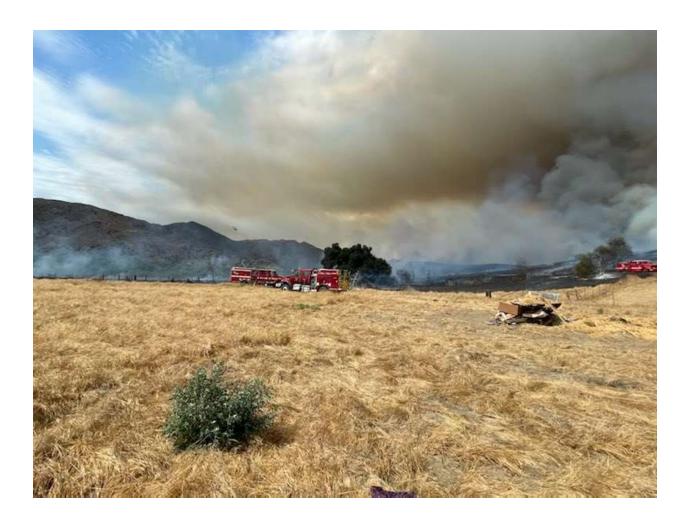

The first half of 2021 has been very active with vegetation fires. On June 23<sup>rd</sup>, 2021, both engines from our station responded to the Mesa Fire in the Pala area. Our engines spent a few days at the incident. The Mesa fire was contained to 350 acres.

On June 16<sup>th</sup>, 2021, units from Station 70 responded to the Pauma Fire. The fire was located Southwest of Highway 67 and Valley Center Road. The fire was quickly contained to 5 acres with ground and air resources.