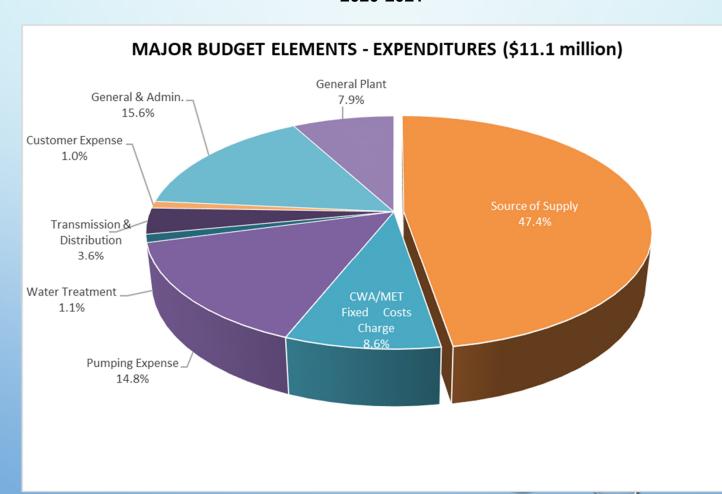

#### 2:10-3:00 P.M. II. ACTION DISCUSSION

**1.** BUDGET WORKSHOP: The Board Will Review the Preliminary 2021-2022 Budget.

Reeh

*Background:* The preliminary 2021-2022 Operating and Capital Budget will be presented.

Recommendation: That the Board review and modify as appropriate for final adoption at the Regular Board meeting on June 28, 2021.