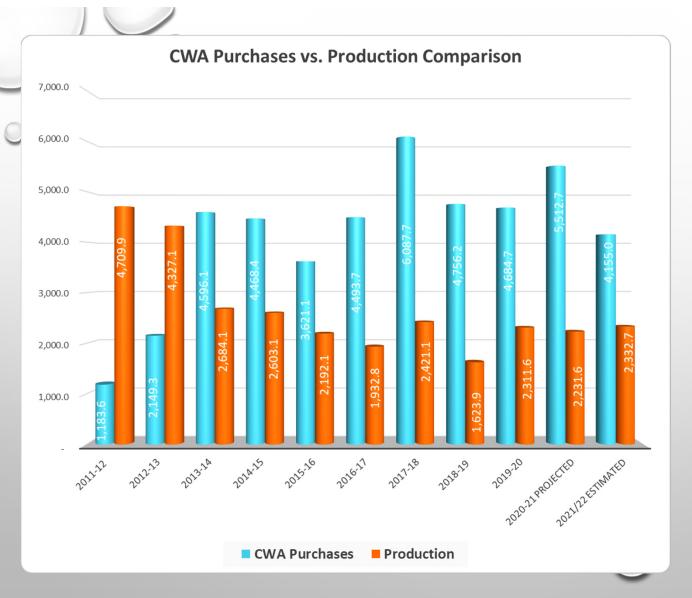

N
  - PERRICONE TANK & PUMP STATION
    - TRIENNIAL TANK INSPECTION
    - CATHODIC PROTECTION INSPECTION
    - INTERIOR COATING REPAIR
    - PUMP EFFICIENCY TESTING
  - TANK 1
    - TRIENNIAL TANK INSPECTION
  - TANK 8
    - TRIENNIAL TANK INSPECTION
    - CATHODIC PROTECTION INSPECTION
  - EASTSIDE TANK
    - TRIENNIAL TANK INSPECTION
    - CATHODIC PROTECTION INSPECTION
  - ZONE 4 TANK
    - TRIENNIAL TANK INSPECTION
    - CATHODIC PROTECTION INSPECTION



## **NEEDS ASSESSMENT**

- INFRASTRUCTURE CAPITAL IMPROVEMENTS
  - MCNALLY 1 INTERIOR / EXTERIOR RECOATING
  - DUNLAP CL2 BUILDING REPLACEMENT
  - PUMP STATION 4 PUMP COVER
  - PUMP STATION 4 BY-PASS VALVE
  - BUILD IDA CAPITAL RESERVE FUND
  - MAINTAIN RESERVE BALANCES
  - BAY DOOR REPLACEMENT
  - DUNLAP TANK REPAIR OR REPLACEMENT\*



## LOCAL PRODUCTION & CWA WATER PURCHASES

- BASED ON 10-YEAR AVERAGE
  - SCHOEPE PRODUCTION 5 YR. AVERAGE
- LOCAL PRODUCTION A 4.5%
   INCREASE FROM 2020/21
   PROJECTED PRODUCTION
- PURCHASED WATER, ESTIMATED
   24.6% DECREASE IN CWA
   PURCHASED WATER FROM 2020/21
   PROJECTIONS

## WATER PURCHASES

Imported to Local Supply Breakdown



PSAWR Purchases are 79.6% of total CWA purchases; however, due to the change in eligibility for the new PSAWR program, PSAWR sales represents only 51% of total sales. This is staff's best estimate based on information available at the time of budget development.

## Agricultural to Wholesale / Domestic Breakdown





## **CWA & MET RATES**

THESE ARE ESTIMATES AS THE SDCWA RECOMMENDED RATES HAVE NOT BEEN APPROVED

• CWA RATE ESTIMATES – 7.8% INCREASE