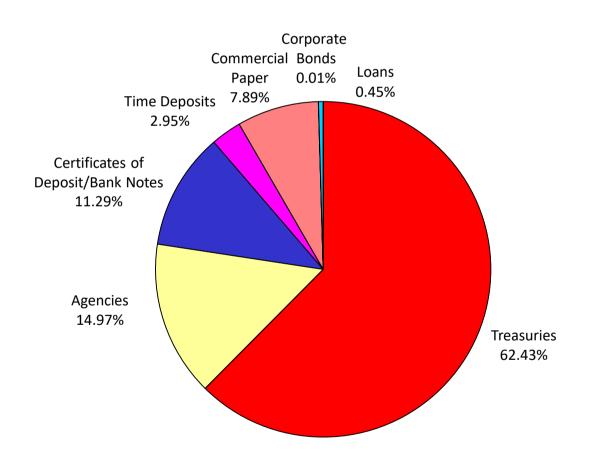

|                    |

TYLERHOST\SYSTEM 5.20.2021 Page 2 of 2

## Yuima Municipal Water District

# Cash & Investments Data April 30, 2021 \$5,896,534.03



## **Aggregate Yuima Portfolio Yield**

April 2020 - April 2021





## **PMIA/LAIF Performance Report** as of 05/13/21



## **PMIA Average Monthly Effective Yields**<sup>(1)</sup>

Apr 0.339 0.357 Mar Feb 0.407

## **Quarterly Performance** Quarter Ended 03/31/21

LAIF Apportionment Rate<sup>(2)</sup>: 0.44

LAIF Earnings Ratio<sup>(2)</sup>: 0.00001214175683392

LAIF Fair Value Factor<sup>(1)</sup>: 1.001269853

0.35%

PMIA Daily<sup>(1)</sup>: PMIA Quarter to Date<sup>(1)</sup>: 0.41% PMIA Average Life<sup>(1)</sup>: 220

## **Pooled Money Investment Account Monthly Portfolio Composition** (1) 04/30/21 \$140.8 billion



Chart does not include 0.01% of mortgages. Percentages may not total 100% due to rounding.

## Daily rates are now available here. View PMIA Daily Rates

Notes: The apportionment rate includes interest earned on the CalPERS Supplemental Pension Payment pursuant to Government Code 20825 (c)(1) and interest earned on the Wildfire Fund loan pursuant to Public Utility Code 3288 (a).

## Source:

<sup>(1)</sup> State of California, Office of the Treasurer

<sup>(2)</sup> State of Calfiornia, Office of the Controller



# State of California Pooled Money Investment Account Market Valuation 4/30/2021

| Debentures         \$ 5,892,598,954.92         \$ 5,897,935,010.00         \$ 7,528,2           Debentures FR         -         \$ -         \$           Debentures CL         \$ 600,000,000.00