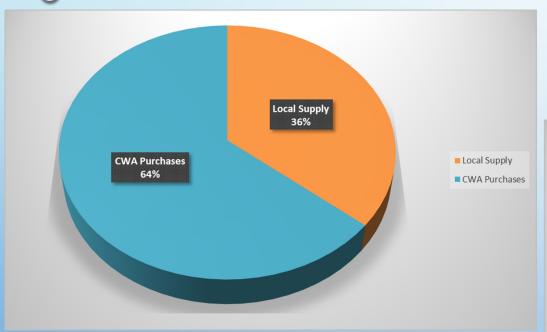

- CATHODIC PROTECTION INSPECTION
  - ZONE 4 TANK
    - TRIENNIAL TANK INSPECTION
    - CATHODIC PROTECTION INSPECTION



## **NEEDS ASSESSMENT**

- INFRASTRUCTURE CAPITAL IMPROVEMENTS
  - MCNALLY 1 INTERIOR / EXTERIOR RECOATING
  - DUNLAP CL2 BUILDING REPLACEMENT
  - PUMP STATION 4 PUMP COVER
  - PUMP STATION 4 BY-PASS VALVE
  - BUILD IDA CAPITAL RESERVE FUND
  - MAINTAIN RESERVE BALANCES
  - BAY DOOR REPLACEMENT
  - DUNLAP TANK REPAIR OR REPLACEMENT\*



## LOCAL PRODUCTION & CWA WATER PURCHASES

- BASED ON 10-YEAR AVERAGE
  - SCHOEPE PRODUCTION 5 YR. AVERAGE
- LOCAL PRODUCTION A 4.5%
   INCREASE FROM 2020/21
   PROJECTED PRODUCTION
- PURCHASED WATER, ESTIMATED
   24.6% DECREASE IN CWA
   PURCHASED WATER FROM 2020/21
   PROJECTIONS

## WATER PURCHASES

Imported to Local Supply Breakdown



PSAWR Purchases are 79.6% of total CWA purchases; however, due to the change in eligibility for the new PSAWR program, PSAWR sales represents only 51% of total sales. This is staff's best estimate based on information available at the time of budget development.

## Agricultural to Wholesale / Domestic Breakdown





## **CWA & MET RATES**

THESE ARE ESTIMATES AS THE SDCWA RECOMMENDED RATES HAVE NOT BEEN APPROVED

• CWA RATE ESTIMATES – 7.8% INCREASE

| Metropolitan (MET) & County Water Authority Treated Water Rate |          |            |             |             |  |  |
|----------------------------------------------------------------|----------|------------|-------------|-------------|--|--|
| Acre Foot Charge                                               |          | Rate       | C