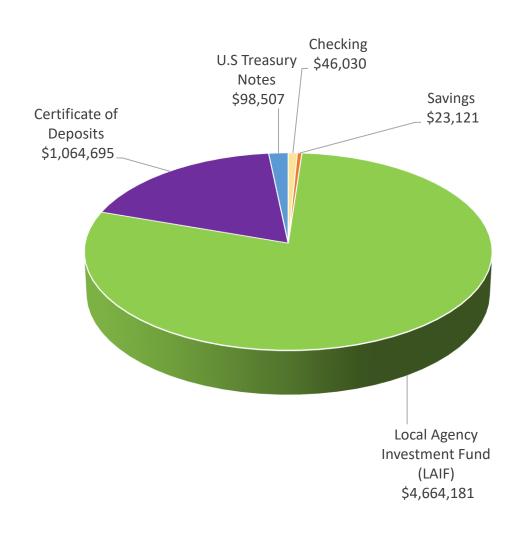

| 24.29  | 758,111.47          | 1,015,735.76       |
| AP Pending           | 1,015,735.76             | AP Pending               | 1,015,735.76        | Due Er | om Other Funds      | 1,015,735.76       |
| · ·                  |                          | •                        | , ,                 |        |                     |                    |
| Due From Other Funds | 1,015,735.76             | Accounts Payable         | 1,015,735.76        | Accour | nts Payable         | 1,015,735.76       |
| Difference           | 0.00                     | Difference               | 0.00 Difference     |        | 0.00                |                    |

TYLERHOST\SYSTEM 5.20.2021 Page 2 of 2

## Yuima Municipal Water District

# Cash & Investments Data April 30, 2021 \$5,896,534.03



## **Aggregate Yuima Portfolio Yield**

April 2020 - April 2021





## **PMIA/LAIF Performance Report** as of 05/13/21



## **PMIA Average Monthly Effective Yields**<sup>(1)</sup>

Apr 0.339 0.357 Mar Feb 0.407

## **Quarterly Performance** Quarter Ended 03/31/21

LAIF Apportionment Rate<sup>(2)</sup>: 0.44

LAIF Earnings Ratio<sup>(2)</sup>: 0.00001214175683392

LAIF Fair Value Factor<sup>(1)</sup>: 1.001269853

0.35%

PMIA Daily<sup>(1)</sup>: PMIA Quarter to Date<sup>(1)</sup>: 0.41% PMIA Average Life<sup>(1)</sup>: 220

## **Pooled Money Investment Account Monthly Portfolio Composition** (1) 04/30/21 \$140.8 billion



Chart does not include 0.01% of mortgages. Percentages may not total 100% due to rounding.

## Daily rates are now available here. View PMIA Daily Rates

Notes: The