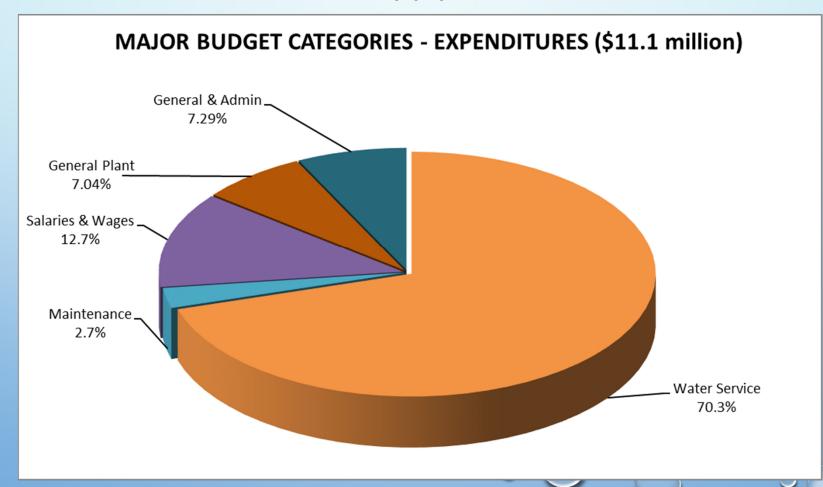

#### 2:10-3:00 P.M. II. ACTION DISCUSSION

**1.** BUDGET WORKSHOP: The Board Will Review the Preliminary 2021-2022 Budget.

Reeh

*Background:* The preliminary 2021-2022 Operating and Capital Budget will be presented.

Recommendation: That the Board review and modify as appropriate for final adoption at the Regular Board meeting on June 28, 2021.