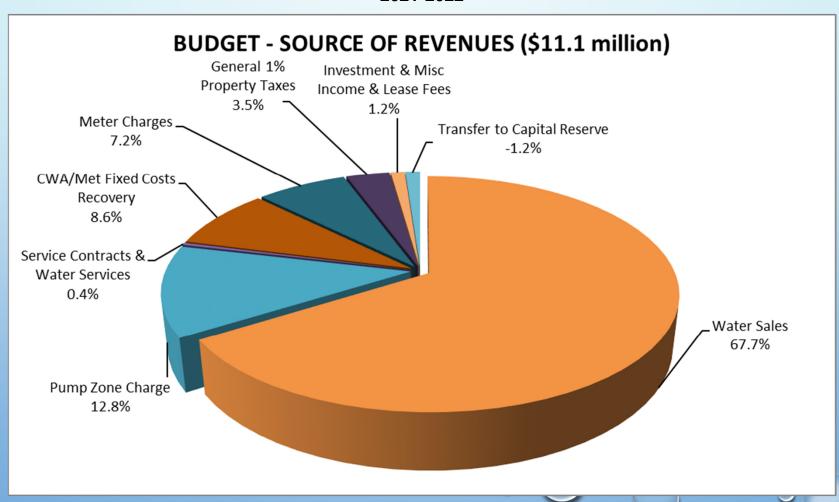

#### 2:10-3:00 P.M. II. ACTION DISCUSSION

**1.** BUDGET WORKSHOP: The Board Will Review the Preliminary 2021-2022 Budget.

Reeh

*Background:* The preliminary 2021-2022 Operating and Capital Budget will be presented.

Recommendation: That the Board review and modify as appropriate for final adoption at the Regular Board meeting on June 28, 2021.