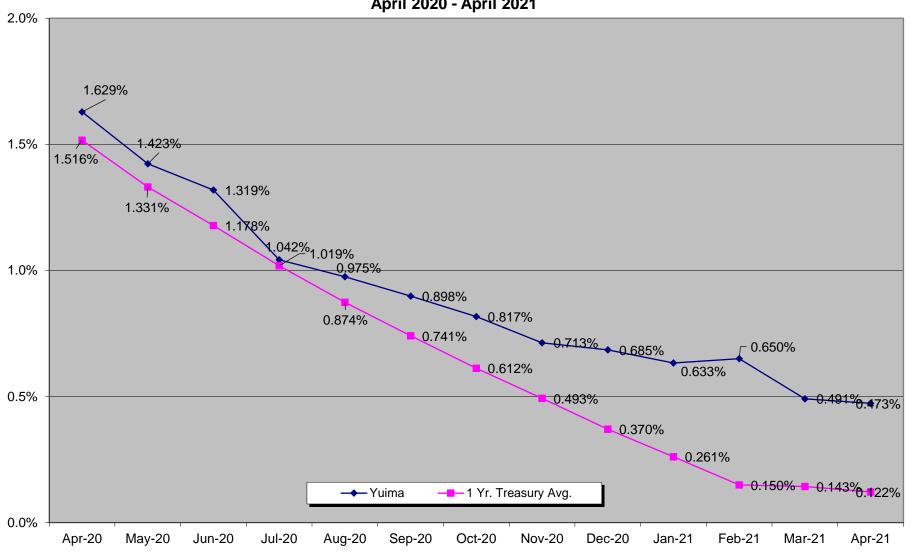

| 1,015,735.76             | AP Pending               | 1,015,735.76        | Due Er | om Other Funds      | 1,015,735.76       |
| · ·                  |                          | •                        | , ,                 |        |                     |                    |
| Due From Other Funds | 1,015,735.76             | Accounts Payable         | 1,015,735.76        | Accour | nts Payable         | 1,015,735.76       |
| Difference           | 0.00                     | Difference               | 0.00 Difference     |        | 0.00                |                    |

TYLERHOST\SYSTEM 5.20.2021 Page 2 of 2

## Yuima Municipal Water District

# Cash & Investments Data April 30, 2021 \$5,896,534.03



## **Aggregate Yuima Portfolio Yield**

April 2020 - April 2021





## **PMIA/LAIF Performance Report** as of 05/13/21



## **PMIA Average Monthly Effective Yields**<sup>(1)</sup>

Apr 0.339 0.357 Mar Feb 0.407

## **Quarterly Performance** Quarter Ended 03/31/21

LAIF Apportionment Rate<sup>(2)</sup>: 0.44

LAIF Earnings Ratio<sup>(2)</sup>: 0.00001214175683392

LAIF Fair Value Factor<sup>(1)</sup>: 1.001269853

0.35%

PMIA Daily<sup>(1)</sup>: PMIA Quarter to Date<sup>(1)</sup>: 0.41% PMIA Average Life<sup>(1)</sup>: 220

## **Pooled Money Investment Account Monthly Portfolio Composition** (1) 04/30/21 \$140.8 billion



Chart does not include 0.01% of mortgages. Percentages may not total 100% due to rounding.

## Daily rates are now available here. View PMIA Daily Rates

Notes: The apportionment rate includes interest earned on the CalPERS Suppleme