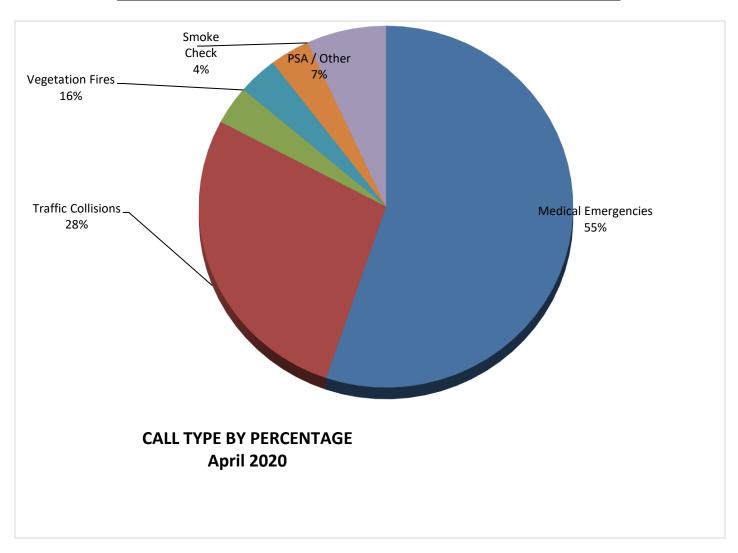

## **April 2020**

CAL FIRE SAN DIEGO UNIT – RINCON STATION 70
PROUDLY SERVING THE YUIMA MUNICIPAL WATER DISTRICT

PREPARED BY FAE Vivar

| Response within IA                  | <u>April</u> | Jan - Mar | District YTD |
|-------------------------------------|--------------|-----------|--------------|
| Medical Emergencies                 | 16           | 61        | 77           |
| Traffic Collisions                  | 5            | 24        | 32           |
| Vehicle Fires                       | 1            | 1         | 2            |
| Vegetation Fires                    | 0            | 10        | 10           |
| Structure Fires                     | 1            | 3         | 4            |
| Swift Water Rescues                 | 1            | 0         | 1            |
| Fire Alarm Ringing                  | 0            | 5         | 5            |
| Illegal Debris Burns                | 0            | 7         | 7            |
| Smoke Checks                        | 0            | 5         | 5            |
| PSA / Other                         | 2            | 21        | 23           |
|                                     |              |           |              |
| Cancelled Enroute                   | 8            | 41        | 49           |
| Assist to Pauma Reservation Fire    | 0            | 1         | 1            |
| Assist to La Jolla Reservation Fire | 5            | 9         | 14           |
| Assist to Rincon Reservation Fire   | 0            | 0         | 0            |
| Assist to Valley Center Fire        | 0            | 6         | 6            |
| Assist Palomar SDFA                 | 1            | 0         | 1            |
| Assist to Pala Reservation Fire     | 1            | 2         | 3            |
| Month Total Responses               | 29           |           |              |
| Station YTD Responses               |              | 137       | 166          |

## **CALL TYPE BY PERCENTAGE April 2020**