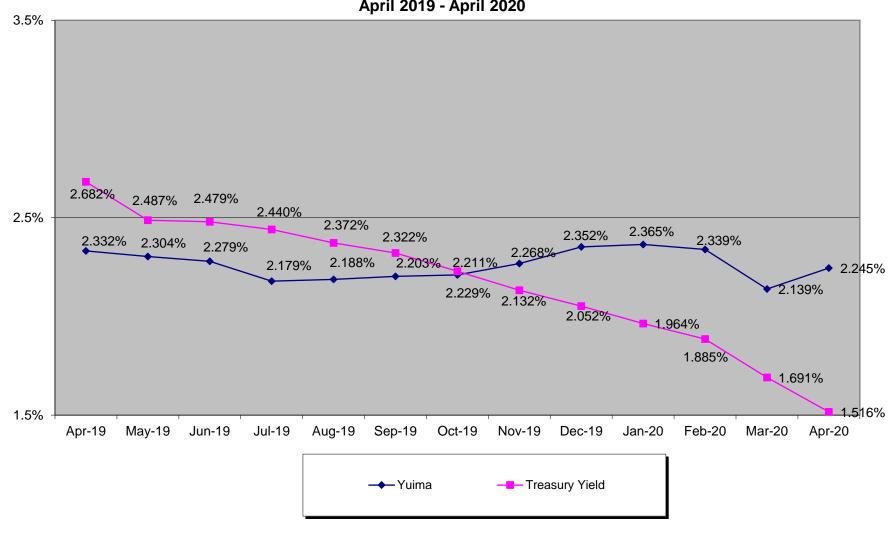

| 9,127,50     | 02.56 | (326,050.83)   | 8,801,451.73 |
| Claim on Cash       | 8,801,451.73   | Claim on Cash                  | 8,801,451.73 | Cash  | in Bank        | 8,801,451.73 |
| Cash in Bank        | 8,801,451.73   | Due To Other Funds             | 8,801,451.73 | Due   | To Other Funds | 8,801,451.73 |
| Difference          | 0.00           | Difference                     | 0.00         | Diffe | erence         | 0.00         |
|                     |                | <del>-</del>                   |              |       |                |              |

TYLERHOST\SYSTEM 5.14.2020 Page 1 of 2

## **Yuima Municipal Water District**

## **Cash and Investments**

April 30, 2020 \$8,801,451.73



## **Aggregate Yuima Portfolio Yield**

April 2019 - April 2020





# State of California Pooled Money Investment Account Market Valuation 4/30/2020

| Description                 |    | arrying Cost Plus<br>ued Interest Purch. |    | Fair Value         | Α  | ccrued Interest |
|-----------------------------|----|------------------------------------------|----|--------------------|----|-----------------|
|                             |    |                                          |    |                    |    |                 |
| United States Treasury:     |    | 10.000.010.001.71                        | _  |                    |    |                 |
| Bills                       | \$ | 19,680,040,261.74                        | \$ | 19,841,623,000.00  |    | NA              |
| Notes                       | \$ | 31,918,133,810.64