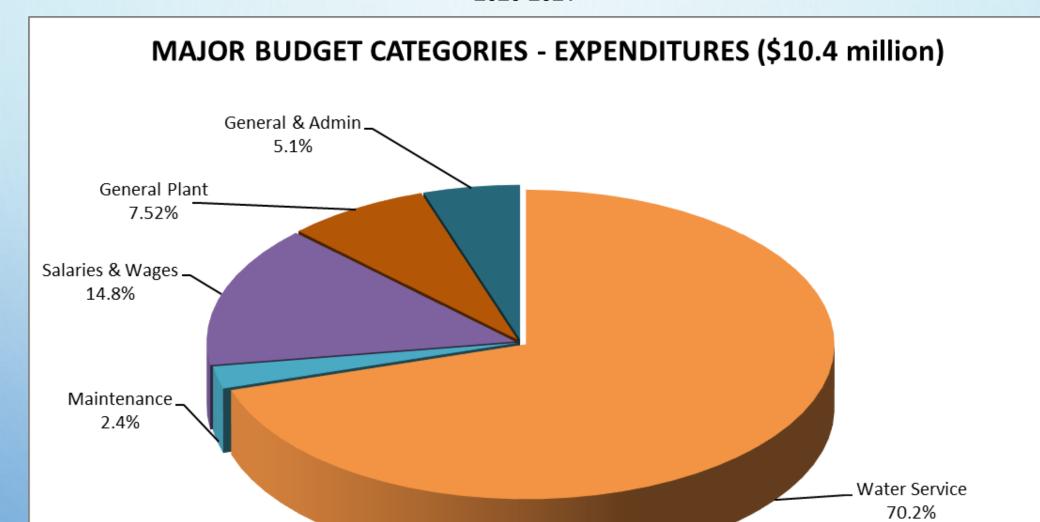

EXPENSE                              | 10,411,406                | 10,557,400 | 10,000,810   | 10,446,556 | 7,772,413 | 7,589,629        | 7,938,735 | 6,240,436              | 5,782,181       | 5,483,983 |
| NET MARGIN                                 | 0                         | 0          | 433,371      | 73,406     | 0         | 375,106          | 243,883   | (0)                    | 58,263          | (170,477) |
|                                            |                           |            |              |            |           |                  |           |                        | 0               |           |

# BUDGET RECAP - SOURCE OF REVENUES 2020-2021



# BUDGET RECAP - EXPENDITURES BY BUDGET ELEMENTS 2020-2021



# BUDGET RECAP - EXPENSE BY MAJOR CATEGORY 2020-2021



## CAPITAL RESERVE FUND BALANCE

#### YUIMA MUNICIPAL WATER DISTRICT CAPITAL RESERVE FUND BALANCE ESTIMATED 2020/21

|     |                                                |           | COME            | BINED        | GENERAL D    | DISTRICT     | IMPROVEMENT  | T DIST. "A" |                  |
|-----|------------------------------------------------|-----------|-----------------|--------------|--------------|--------------|--------------|-------------|------------------|
|     |                                                |           | Estimated       | Projected    | Estimated    | Projected    | Estimated    | Projected   |                  |
|     |                                                |           | 2020/21         | 6/30/2020    | 2020/21      | 6/30/2020    | 2020/21