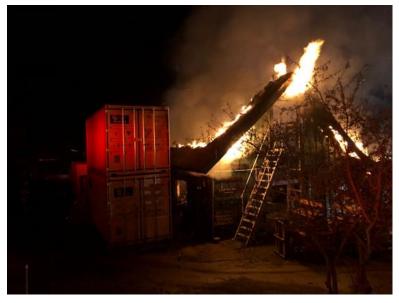

## **NOTABLE INCIDENTS FOR April 2020**

Station 70 Responded to a variety of calls this month as usual. On April 10, engine 3357 responded to a water rescue off Cole Grade Road. Engine 3357 assisted with structure fire operations on Palomar mountain with agencies from the surrounding area. Station 70 is ramping up for the coming fire season and you may see us training all the new seasonal firefighters in the upcoming weeks.