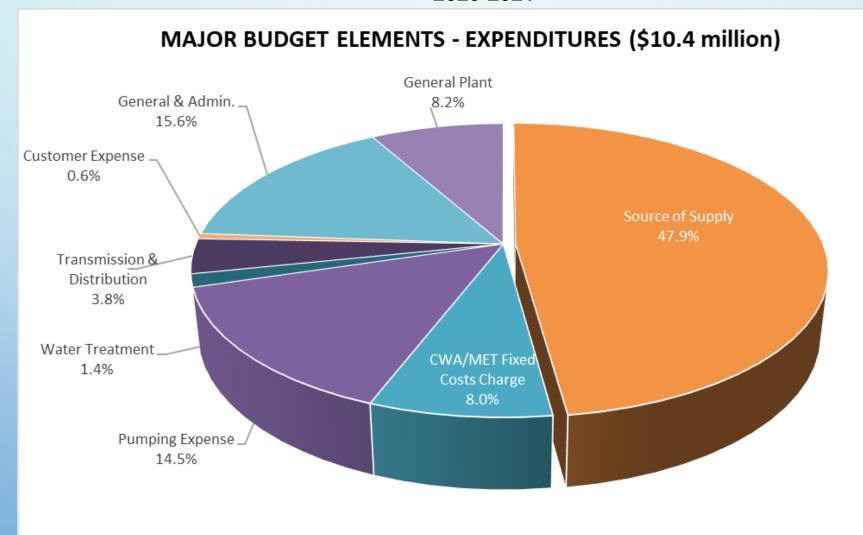

36              | 5,840,445       | 5,313,506 |
| TOTAL EXPENSE                              | 10,411,406                | 10,557,400 | 10,000,810   | 10,446,556 | 7,772,413 | 7,589,629        | 7,938,735 | 6,240,436              | 5,782,181       | 5,483,983 |
| NET MARGIN                                 | 0                         | 0          | 433,371      | 73,406     | 0         | 375,106          | 243,883   | (0)                    | 58,263          | (170,477) |
|                                            |                           |            |              |            |           |                  |           |                        | 0               |           |

# BUDGET RECAP - SOURCE OF REVENUES 2020-2021



# BUDGET RECAP - EXPENDITURES BY BUDGET ELEMENTS 2020-2021



# BUDGET RECAP - EXPENSE BY MAJOR CATEGORY 2020-2021



## CAPITAL RESERVE FUND BALANCE

#### YUIMA MUNICIPAL WATER DISTRICT CAPITAL RESERVE FUND BALANCE ESTIMATED 2020/21

|     |                                                |           | COME            | BINED        | GENERAL D    | DISTRICT     | IMPROVEMENT  | T DIST. "A" |                  |
|-----|------------------------------------------------|-----------|-----------------|--------------|--------------|--------------|--------------|-------------|------------------|
|     |                                                |           | Estimated       | Projected    | Estimated    | Projected    | Estimated    | Projected   |                  |
|     |                                                |           | 2020/21