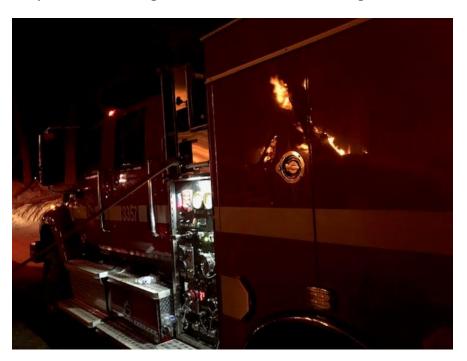

## **NOTABLE INCIDENTS FOR April 2020**

Station 70 Responded to a variety of calls this month as usual. On April 10, engine 3357 responded to a water rescue off Cole Grade Road. Engine 3357 assisted with structure fire operations on Palomar mountain with agencies from the surrounding area. Station 70 is ramping up for the coming fire season and you may see us training all the new seasonal firefighters in the upcoming weeks.