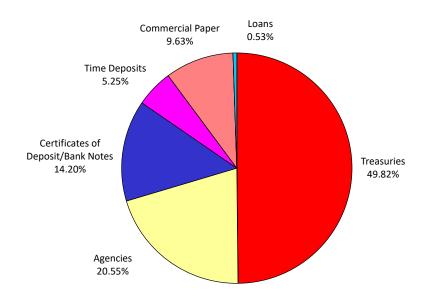

| \$ | 104,413,389,801.60 | \$ | 222,612,632.40  |

Fair Value Including Accrued Interest

\$ 104,636,002,434.00

Repurchase Agreements, Time Deposits, AB 55 & General Fund loans, and Reverse Repurchase agreements are carried at portfolio book value (carrying cost).



## PMIA/LAIF Performance Report as of 05/11/20



## PMIA Average Monthly Effective Yields<sup>(1)</sup>

**Apr 1.648** Mar 1.787 Feb 1.912

#### LAIF Quarterly Performance Quarter Ended 03/31/20

Apportionment Rate<sup>(2)</sup>: 2.03

Earnings Ratio<sup>(2)</sup>: 0.00005535460693046

Fair Value Factor<sup>(1)</sup>: 1.007481015

Daily<sup>(1)</sup>: 1.73%

Quarter to Date<sup>(1)</sup>: 1.89% Average Life<sup>(1)</sup>: 208

#### Pooled Money Investment Account Monthly Portfolio Composition (1) 04/30/20 \$103.6 billion



Percentages may not total 100% due to rounding

Daily rates are now available here. View PMIA Daily Rates

Notes: The apportionment rate includes interest earned on the CalPERS Supplemental Pension Payment pursuant to Government Code 20825 (c)(1) and interest earned on the Wildfire Fund loan pursuant to Public Utility Code 3288 (a).

#### Source:

<sup>(1)</sup> State of California, Office of the Treasurer

<sup>(2)</sup> State of Calfiornia, Office of the Controller



<sup>\*</sup> Note: November 2019 Received Revenue Bond Funding \$4.8 million



May 12, 2020

Board of Directors Yuima Municipal Water District Pauma Valley, California

We are engaged to audit the financial statements of the governmental activities, business-type activities and each major fund of the Yuima Municipal Wat