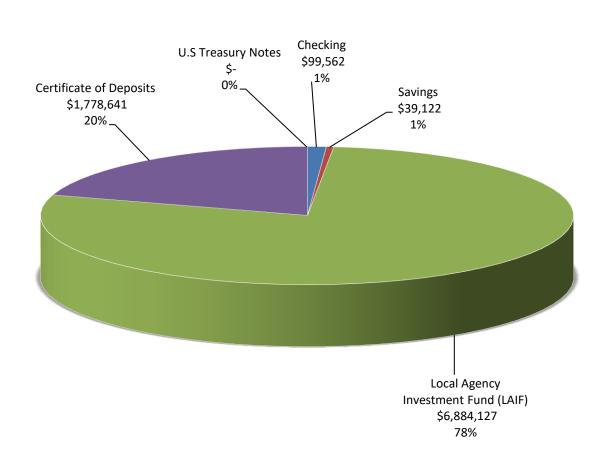

8,801,451.73 |
| TOTAL DUE TO OTH    | IER FUNDS      |                                | 9,127,50     | 02.56 | (326,050.83)   | 8,801,451.73 |
| Claim on Cash       | 8,801,451.73   | Claim on Cash                  | 8,801,451.73 | Cash  | in Bank        | 8,801,451.73 |
| Cash in Bank        | 8,801,451.73   | Due To Other Funds             | 8,801,451.73 | Due   | To Other Funds | 8,801,451.73 |
| Difference          | 0.00           | Difference                     | 0.00         | Diffe | erence         | 0.00         |
|                     |                | <del>-</del>                   |              |       |                |              |

TYLERHOST\SYSTEM 5.14.2020 Page 1 of 2

## **Yuima Municipal Water District**

## **Cash and Investments**

April 30, 2020 \$8,801,451.73



## **Aggregate Yuima Portfolio Yield**

April 2019 - April 2020





# State of California Pooled Money Investment Account Market Valuation 4/30/2020

| Description                 |    | arrying Cost Plus<br>ued Interest Purch. |    | Fair Value         | Α  | ccrued Interest |
|-----------------------------|----|------------------------------------------|----|--------------------|----|-----------------|
|                             |    |                                          |    |                    |    |                 |
| United States Treasury:     |    | 10.000.010.001.71                        | _  |                    |    |                 |
| Bills                       | \$ | 19,680,040,261.74                        | \$ | 19,841,623,000.00  |    | NA              |
|