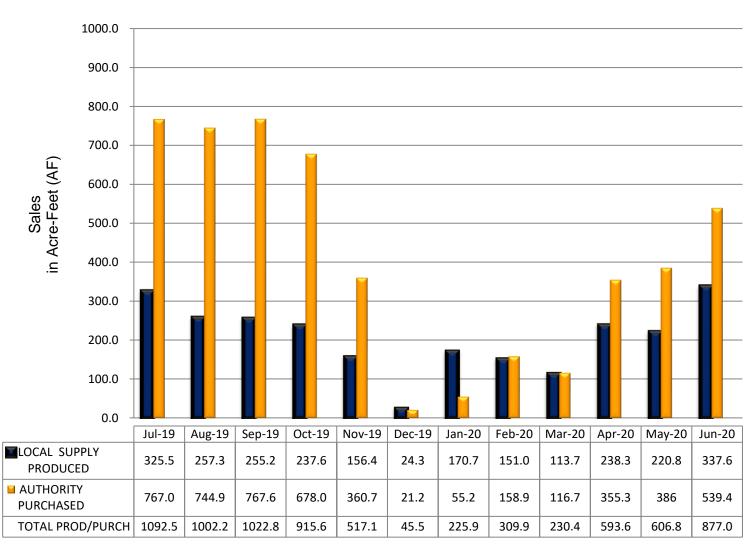

|        |        |        |        |        |        | ,      |        |        |        |        |        |        |        |
| CONSUMPTION                | 6351.1 | 6629.8 | 6379   | 5887.8 | 7175.6 | 7591.1 | 6310.3 | 5486.9 | 4959.0 | 5310.8 | 5909.0 | 6088.3 | 7380.5 | 6492.5 |
| _                          |        |        |        |        |        |        |        |        |        |        |        |        |        |        |
| % LOCAL                    | 25.9%  | 30.6%  | 31.5%  | 39.2%  | 37.9%  | 40.6%  | 66.1%  | 78.6%  | 67.5%  | 53.1%  | 61.4%  | 41.0%  | 53.2%  | 49.2%  |
| % AUTHORITY                | 74.1%  | 69.4%  | 68.5%  | 60.8%  | 62.1%  | 59.4%  | 33.9%  | 21.4%  | 32.5%  | 46.9%  | 38.6%  | 59.0%  | 46.8%  | 50.8%  |

ds/excel/waterpurchasedand produced





## YUIMA MUNICIPAL WATER DISTRICT OPERATIONS REPORT July, 2020

### Staff Report

#### **Forebay Pump Station Rehabilitation**

Construction on the new pump station and tank are quickly coming to a close. All of the pumps, SCADA systems and other operational infrastructure has been installed. Tuesday, July 21st the new pumps were all tested and are running perfectly. SDG&E set the new transformer and meter and the HVAC system is due to be installed on the 24th of July. All of these preparations have been leading up to the main event: start up of the station. Use of this station will commence with the connection to the discharge line that comes into the valley and feeds our distribution system. This connection and station startup is scheduled for Wednesday, July 29th. During this time the