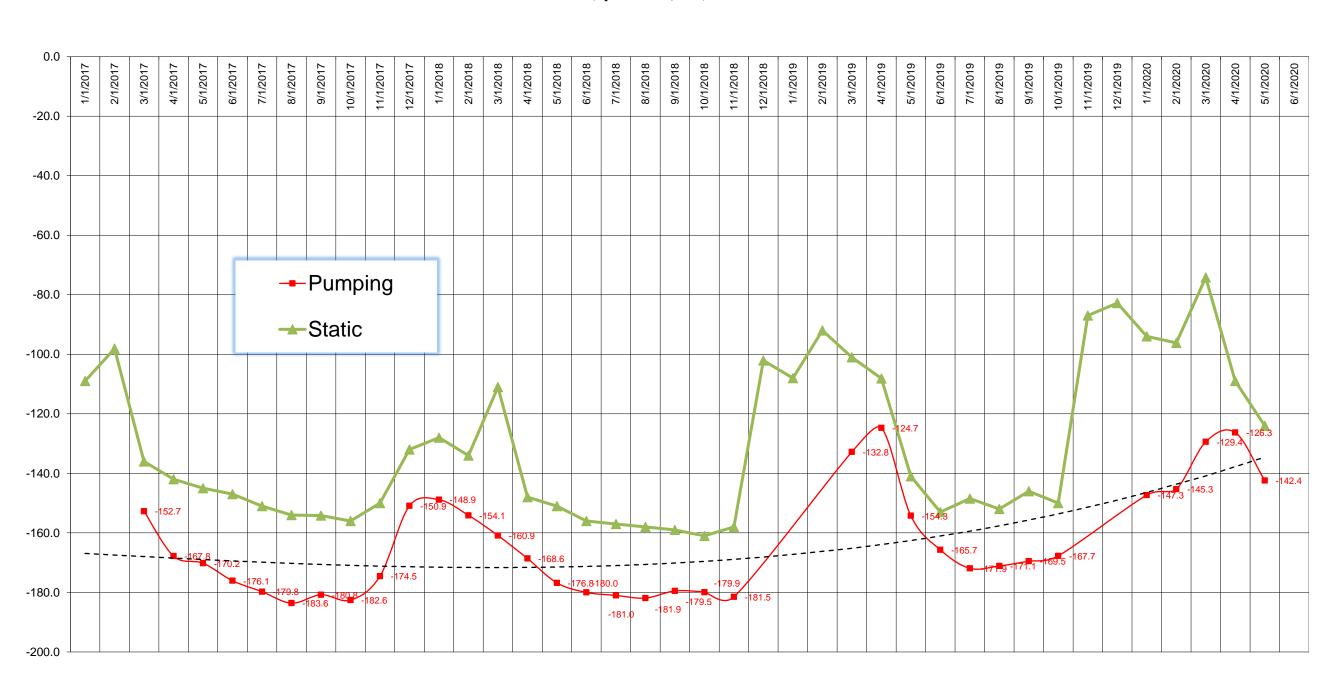

| -7.1         | 8.1          | 5.5               | -3.8           | 3.3           | -2.9           |
| Slippage - Acre Feet                                | 13.6         | 4.6          | 273.9             | 153.1          | 123.3         | 255.3          |
| Slippage %                                          | 1.6          | 0.8          | 3.9               | 2.4            | 5.2           | 4.0            |

#### Notes:

Forebay Construction Waste .1 AF

Tank 4 Overflow 1 AF

McNally Overflow 1 AF

Construction Meter Hose Blowout .62 AF

#### Yuima Municipal Water District River Well Static (21A) and Pumping Levels

For Yuima Wells No. 12, 19A, 20A and 25
(Increasing Inverse = improving water levels)
Pumping and Static Levels (feet below ground level)
(Updated June, 2020) 2017-Current





### YUIMA MUNICIPAL WATER DISTRICT

Well Level Report

|                                                    |        | January         |      |        | February        |     |        | March           | •   |        | April           |     |        | May             |     |         | June            |     |
|----------------------------------------------------|--------|-----------------|------|--------|-----------------|-----|--------|-----------------|-----|--------|-----------------|-----|--------|-----------------|-----|---------|-----------------|-----|
| (* static level with surrounding wells off 24 hrs) | Static | 2020<br>Pumping | GPM  | Static | 2020<br>Pumping | GPM | Static | 2020<br>Pumping | GPM | Static | 2020<br>Pumping | GPM | Static | 2020<br>Pumping | GPM | *Static |