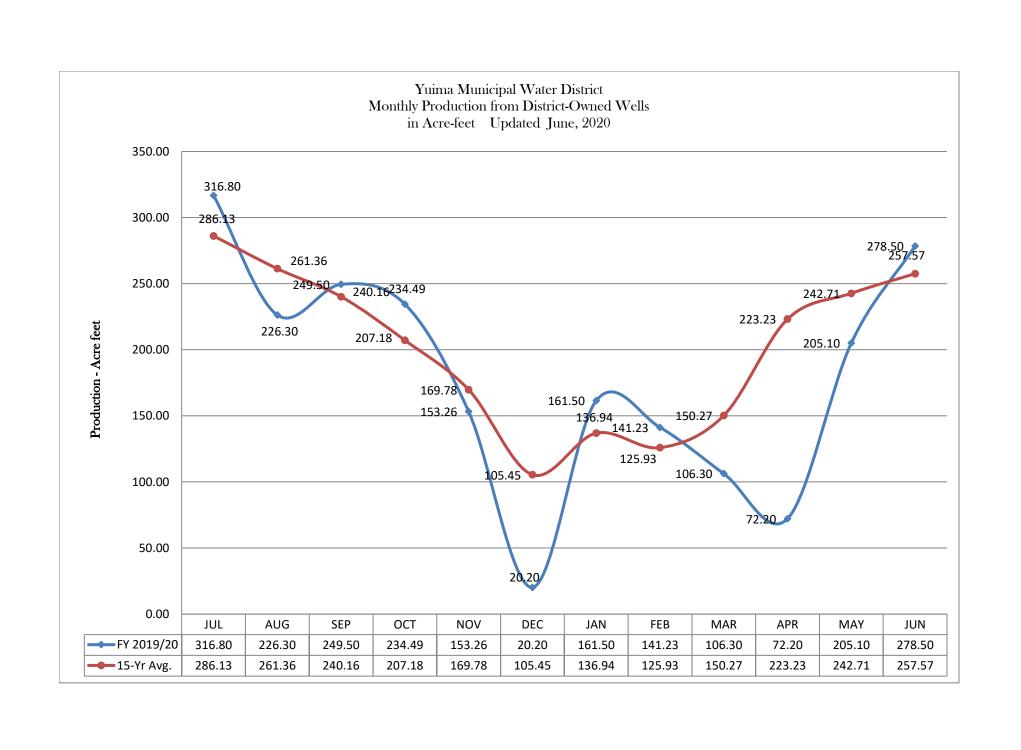

-7.1         | 8.1          | 5.5               | -3.8           | 3.3           | -2.9           |
| Slippage - Acre Feet                                | 13.6         | 4.6          | 273.9             | 153.1          | 123.3         | 255.3          |
| Slippage %                                          | 1.6          | 0.8          | 3.9               | 2.4            | 5.2           | 4.0            |

#### Notes:

Forebay Construction Waste .1 AF

Tank 4 Overflow 1 AF

McNally Overflow 1 AF

Construction Meter Hose Blowout .62 AF

#### Yuima Municipal Water District River Well Static (21A) and Pumping Levels

For Yuima Wells No. 12, 19A, 20A and 25
(Increasing Inverse = improving water levels)
Pumping and Static Levels (feet below ground level)
(Updated June, 2020) 2017-Current





### YUIMA MUNICIPAL WATER DISTRICT

Well Level Report

|                                                    |        | January         |      |        | February        |     |        | March           | •   |        | April           |     |        | May             |     |         | June            |     |
|----------------------------------------------------|--------|-----------------|------|--------|-----------------|-----|--------|-----------------|-----|--------|-----------------|-----|--------|-----------------|-----|---------|-----------------|-----|
| (* static level with surrounding wells off 24 hrs) | Static | 2020<br>Pumping | GPM  | Static | 2020<br>Pumping | GPM | Static | 2020<br>Pumping | GPM | Static | 2020<br>Pumping | GPM | Static | 2020<br>Pumping | GPM | *Static | 20